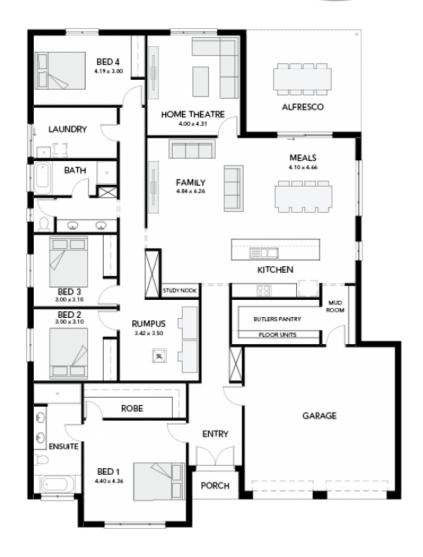

## House & Land Package

Barker Alfresco 32.91 squares

Lot 91 Beckwith Street, Roseworthy 'Roseworthy Garden'

House and Land from only

\$643,200°

## **Specifications**

Total: 305.83 sqm Land Size: 980.00 sqm